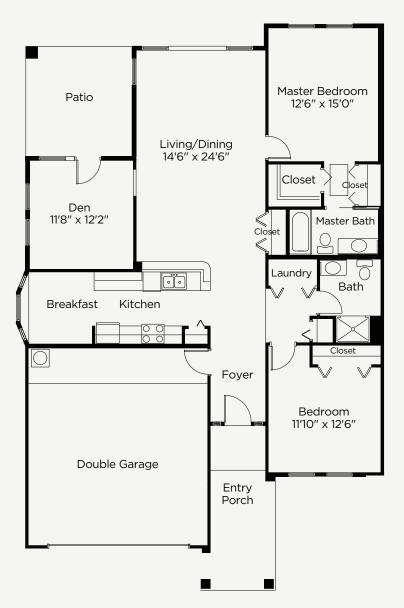

## **DUPLEX TWO**

HOME FLOOR PLAN | Two Bedroom | Two Bathroom w/Den | Double Garage | 1,505 Sq. Ft.

Square footage, room dimensions and window placement may vary. Not shown to scale.