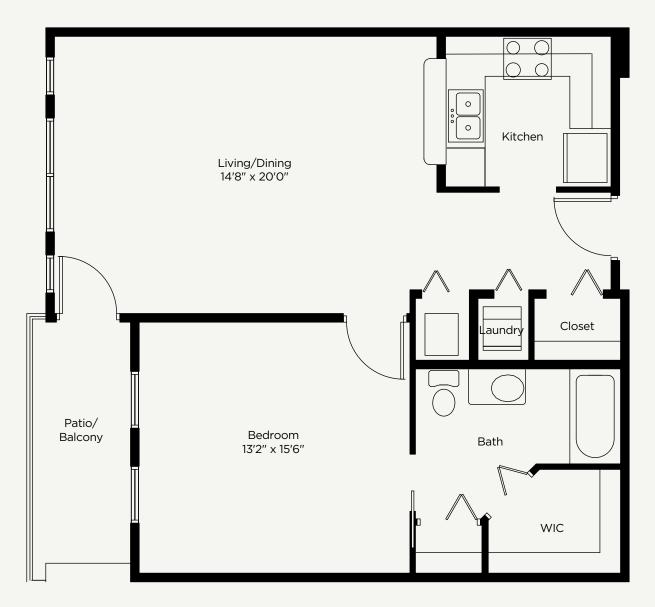

## **TRADITIONAL**

## APARTMENT FLOOR PLAN | One Bedroom | One Bathroom | Patio/Balcony | 803 Sq. Ft.

Square footage, room dimensions and window placement may vary. Not shown to scale.