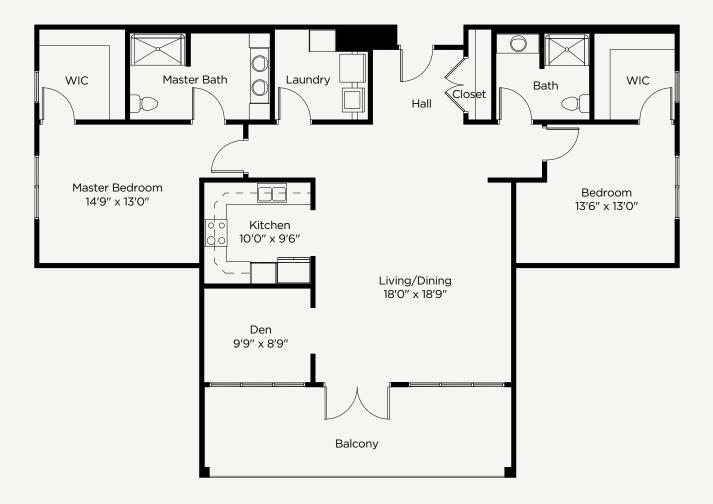

## **RUSSELL**

APARTMENT FLOOR PLAN | Two Bedroom | Two Bathroom w/Den | Balcony | 1,601 Sq. Ft.

Square footage, room dimensions and window placement may vary. Not shown to scale.