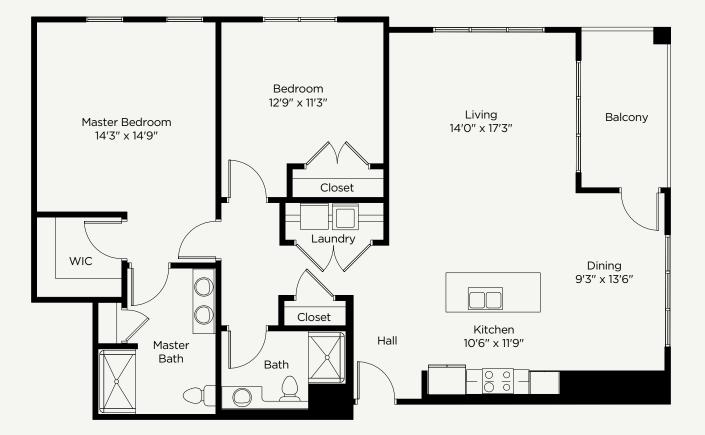

## RITTER

APARTMENT FLOOR PLAN | Two Bedroom | Two Bathroom | Balcony | 1,354 Sq. Ft.

Square footage, room dimensions and window placement may vary. Not shown to scale.