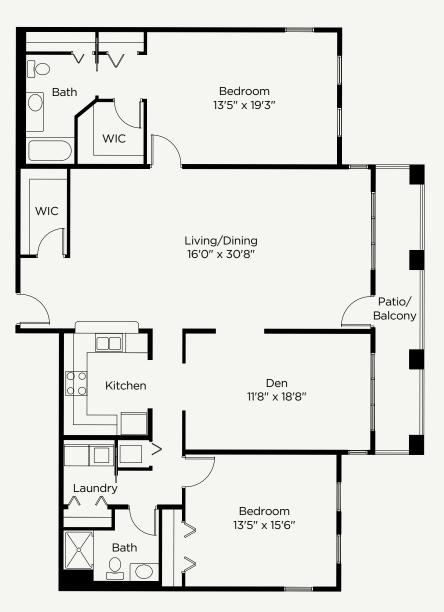

## **GRANDE PLUS**

## APARTMENT FLOOR PLAN | Two Bedroom | Two Bathroom w/Den | Patio/Balcony | 1,870 Sq. Ft.

Square footage, room dimensions and window placement may vary. Not shown to scale.