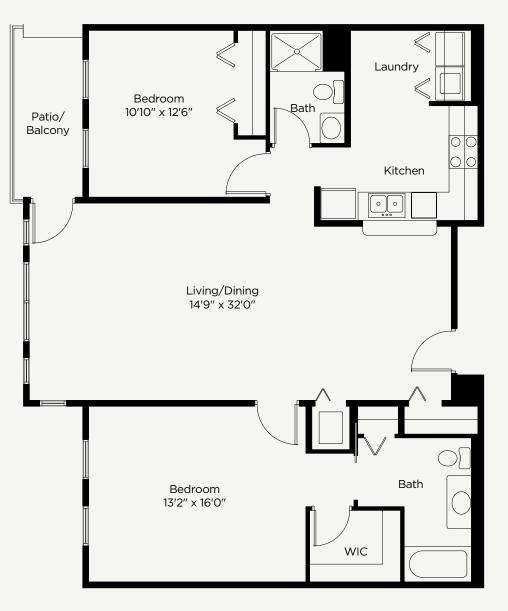

## DELUXE

## APARTMENT FLOOR PLAN | Two Bedroom | Two Bathroom | Patio/Balcony | 1,291 Sq. Ft.

Square footage, room dimensions and window placement may vary. Not shown to scale.