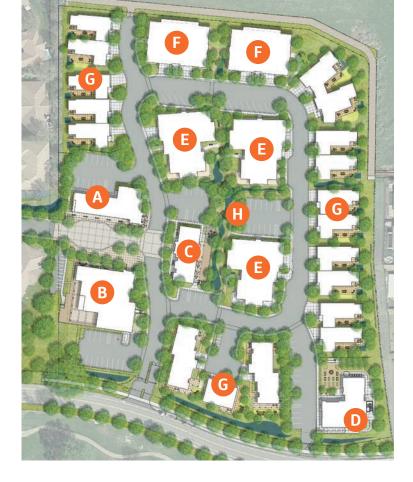

The Ridge will be set on eight acres within Paradise Valley Estates' sprawling, 76-acre, 321-home campus. Surrounded by stunning hillside views and laced with picturesque paths and gathering places, The Ridge is an open, accessible neighborhood that's easy to enjoy. It's the perfect backdrop for the rich, rewarding days you've envisioned at this stage of life.

## Your Home, Your Style

Ridge residents can choose from 70 brand-new homes featuring 12 floor plans, all of which come with private balconies or patios. With tall ceilings and open designs, extensive natural light floods the living spaces with a sense of peace and energy. Modern finishes and appliances bring new style and heightened convenience to your home.

- Amenities Building
- 🕒 Clubhouse
- 🖸 Classroom
- Environmental Center
- Villa A with under building parking
- Villa B with under building parking
- G Cottages
- \rm Dry Creek