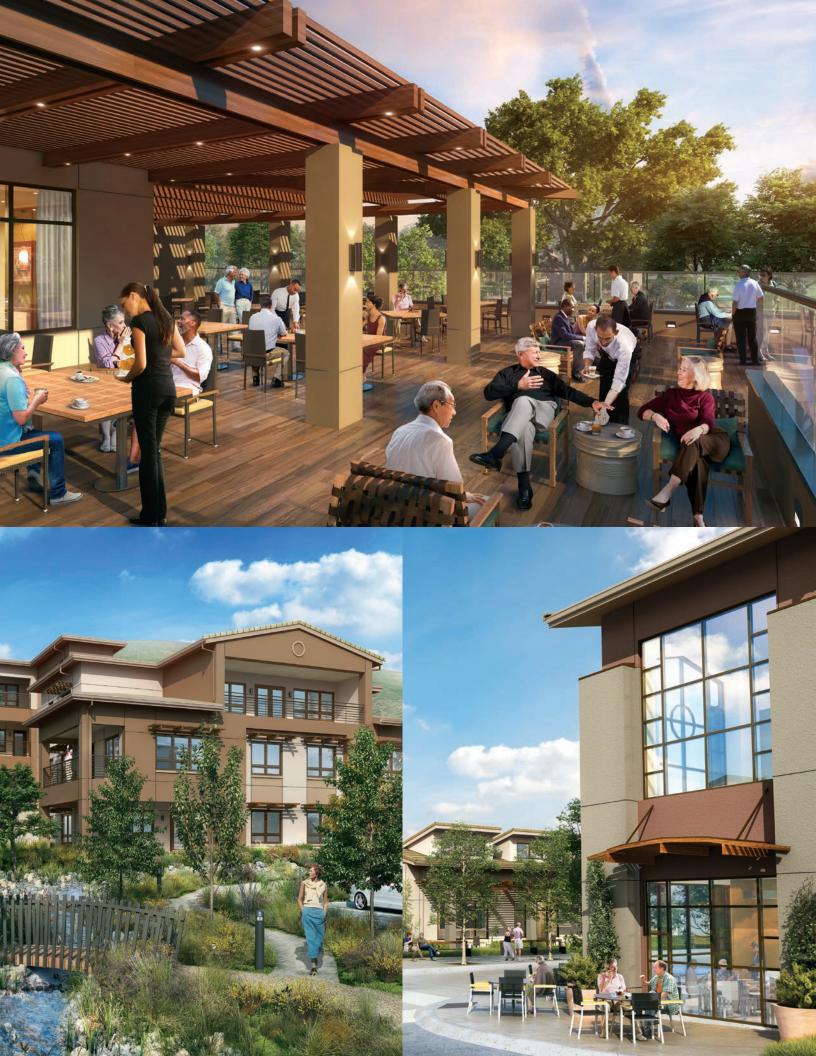

## Your Home, Your Style

Ridge residents can choose from 70 brand-new homes featuring 12 floor plans, all of which come with private balconies or patios. With tall ceilings and open designs, extensive natural light floods the living spaces with a sense of peace and energy. Modern finishes and appliances bring new style and heightened convenience to your home.

## In Development at The Ridge

- Indoor/outdoor dining venue with cocktail lounge
- Café
- Flexible classroom space
- New art studio
- New woodworking shop
- Resident garden
- Outdoor fire pit with seating area
- Outdoor BBQ and picnic area

# **Easy Living, Extra Amenities**

Life at The Ridge is maintenance-free, giving you the time you need to enjoy all of the social, wellness and recreational amenities at Paradise Valley Estates. In addition to the vast offerings found on our current campus, you'll enjoy a host of extended amenities and community experiences available within The Ridge.